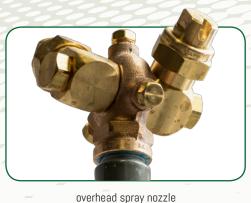

## **Features**

- 500 gal capacity
- PTO drive, 40 gpm, 700 psi diaphragm pump
- Quick fill connection and side step for ease of re-loading
- Auto-retracting 50 ft. hose reel with adjustable handgun
- Independently controlled adjustable side-spray nozzles with full spray bar break-away
- Dual swivel adjustable overhead spray nozzle (reversible to spray floors)
- Powder coated frame
- Optional trailer light kit available