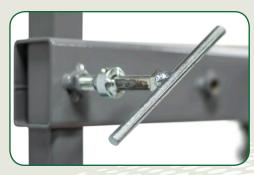

## **Features**

- 500 gal capacity
- PTO drive, 40 gpm, 700 psi diaphragm pump
- Quick fill connection and side step for ease of re-loading
- Auto-retracting 50 ft. hose reel with adjustable handgun
- Independently controlled adjustable side-spray nozzles with full spray bar break-away
- Dual swivel adjustable overhead spray nozzle (reversible to spray floors)
- Powder coated frame
- Optional trailer light kit available

717-738-7365 Manufactured by PBZ LLC CROPCARE

a Paul B. Zimmerman, Inc. company

adjustable handgun

adjustable side-spray