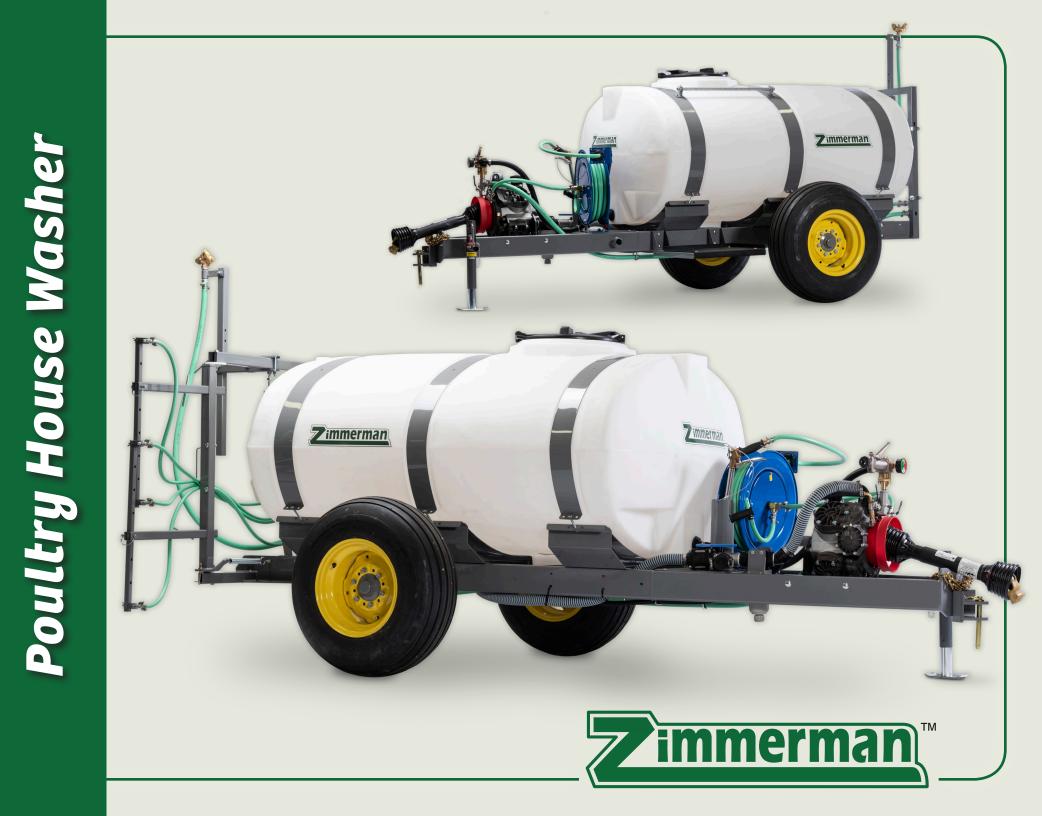

## **Features**

- 500 gal capacity
- PTO drive, 40 gpm, 700 psi diaphragm pump
- Quick fill connection and side step for ease of re-loading
- Auto-retracting 50 ft. hose reel with adjustable handgun
- Independently controlled adjustable side-spray nozzles with full spray bar break-away
- Dual swivel adjustable overhead spray nozzle (reversible to spray floors)
- Powder coated frame
- Optional trailer light kit available

717-738-7365 Manufactured by PBZ LLC CROPCARE

a Paul B. Zimmerman, Inc. company

adjustable handgun

adjustable side-spray